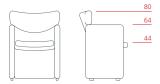

#### **DESIGNER**

Centro Progetti Tecno

Armchair on castors 1PS6041: L 64 D 64 H 72

Armchair on feet 1PS6042: L 64 D 64 H 72

Tall armchair on castors 1PS6051: L 58 D 56 H 80

Tall armchair on feet 1PS6052: L 58 D 56 H 80