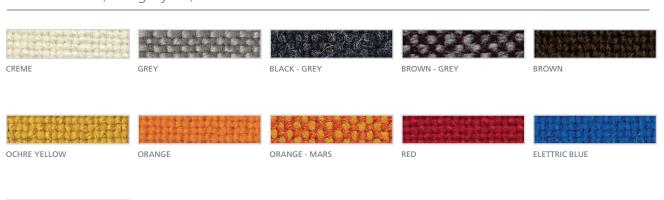

cno





Armchair on castors 1PS6041: L 64 D 64 H 72



Armchair on feet 1PS6042: L 64 D 64 H 72



Tall armchair on castors 1PS6051: L 58 D 56 H 80



Tall armchair on feet 1PS6052: L 58 D 56 H 80

#### **UPHOLSTERY**

See the following fabrics and leathers list

## Fabrics 1/4

TC (Category 01)

CUSTOM

CUSTOMER OWN FARBIC

### LANI (Category 02)





## Fabrics 2/4

#### FIELD (Category 02)























KIWI GREEN LIGHT GREEN

### METRIC (Category 02)



































DARK GREY

CLASSIC BLUE

DARK GREY

### HOT (Category 02)











SAND















OLIVE GREEN



### Fabrics 3/4

#### REMIX (Category 02)





### STEELCUT TRIO (Category 03)





#### STEELCUT 2 (Category 03)





# Fabrics 4/4

### DIVINA (Category 03)



### HALLINGDAL (Category 03)





PURPLE

# Leather

### LEATHER (Category 04)