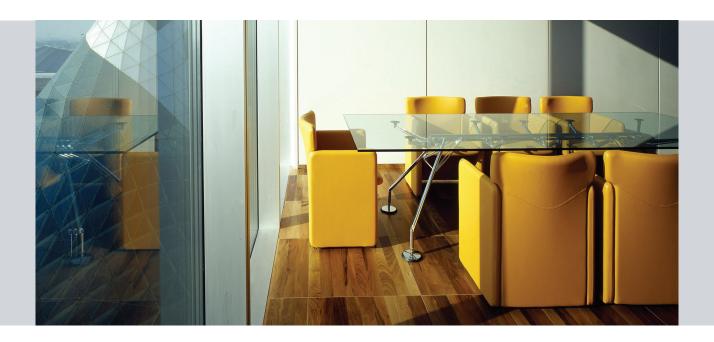

Like its predecessor, the 148 Series comprises two different types of chair: a higher, upright chair for table use (the S148), and a lower, more relaxing lounge or conversation chair (the PS148). The internal structure is in metal. The all-over upholstery consists of polyurethane foam with fabric or leather covering. Customers can choose between feet or wheels.

#### **DESIGNER**

Centro Progetti Tecno

Armchair on castors 1PS6041: L 64 D 64 H 72

Armchair on feet 1PS6042: L 64 D 64 H 72

Tall armchair on castors 1PS6051: L 58 D 56 H 80

Tall armchair on feet 1PS6052: L 58 D 56 H 80