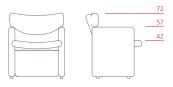

Like its predecessor, the 148 Series comprises two different types of chair: a higher, upright chair for table use (the S148), and a lower, more relaxing lounge or conversation chair (the PS148). The internal structure is in metal. The all-over upholstery consists of polyurethane foam with fabric or leather covering. Customers can choose between feet or wheels.

#### **DESIGNER**

Centro Progetti Tecno

Armchair on castors 1PS6041: L 64 D 64 H 72

Armchair on feet 1PS6042: L 64 D 64 H 72

Tall armchair on castors 1PS6051: L 58 D 56 H 80

Tall armchair on feet 1PS6052: L 58 D 56 H 80