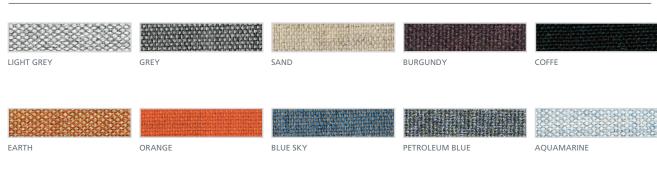

consists of polyurethane foam with fabric or leather covering. Customers can choose between feet or wheels.

#### **DESIGNER**



Centro Progetti Tecno





Armchair on castors 1PS6041: L 64 D 64 H 72



Armchair on feet 1PS6042: L 64 D 64 H 72



Tall armchair on castors 1PS6051: L 58 D 56 H 80



Tall armchair on feet 1PS6052: L 58 D 56 H 80

#### **UPHOLSTERY**

See the following fabrics and leathers list

## Fabrics 1/4

TC (Category 01)

CUSTOM

CUSTOMER OWN FARBIC

### LANI (Category 02)





## Fabrics 2/4

#### FIELD (Category 02)























KIWI GREEN LIGHT GREEN

### METRIC (Category 02)



































DARK GREY

CLASSIC BLUE

DARK GREY

### HOT (Category 02)











SAND















OLIVE GREEN



### Fabrics 3/4

#### REMIX (Category 02)





### STEELCUT TRIO (Category 03)





#### STEELCUT 2 (Category 03)





# Fabrics 4/4

### DIVINA (Category 03)



### HALLINGDAL (Category 03)





PURPLE

# Leather

### LEATHER (Category 04)