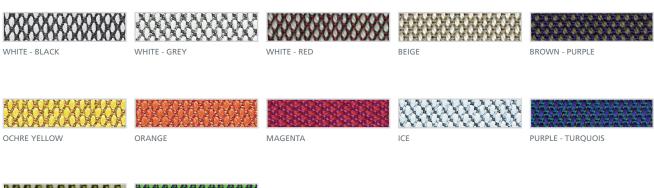

abric or leather covering. Customers can choose between feet or wheels.

#### **DESIGNER**



Centro Progetti Tecno





Armchair on castors 1PS6041: L 64 D 64 H 72



Armchair on feet 1PS6042: L 64 D 64 H 72



Tall armchair on castors 1PS6051: L 58 D 56 H 80



Tall armchair on feet 1PS6052: L 58 D 56 H 80

#### **UPHOLSTERY**

See the following fabrics and leathers list

## Fabrics 1/4

TC (Category 01)

CUSTOM

CUSTOMER OWN FARBIC

### LANI (Category 02)





## Fabrics 2/4

#### FIELD (Category 02)























KIWI GREEN LIGHT GREEN

### METRIC (Category 02)



































DARK GREY

CLASSIC BLUE

DARK GREY

### HOT (Category 02)











SAND















OLIVE GREEN



### Fabrics 3/4

#### REMIX (Category 02)





### STEELCUT TRIO (Category 03)





#### STEELCUT 2 (Category 03)





# Fabrics 4/4

### DIVINA (Category 03)



### HALLINGDAL (Category 03)





PURPLE

# Leather

### LEATHER (Category 04)