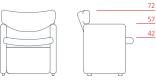

Like its predecessor, the 148 Series comprises two different types of chair: a higher, upright chair for table use (the S148), and a lower, more relaxing lounge or conversation chair (the PS148). The internal structure is in metal. The all-over upholstery consists of polyurethane foam with fabric or leather covering. Customers can choose between feet or wheels.

#### **DESIGNER**

Centro Progetti Tecno

Armchair on castors 1PS6041: L 64 D 64 H 72

Armchair on feet 1PS6042: L 64 D 64 H 72

Tall armchair on castors 1PS6051: L 58 D 56 H 80

Tall armchair on feet 1PS6052: L 58 D 56 H 80