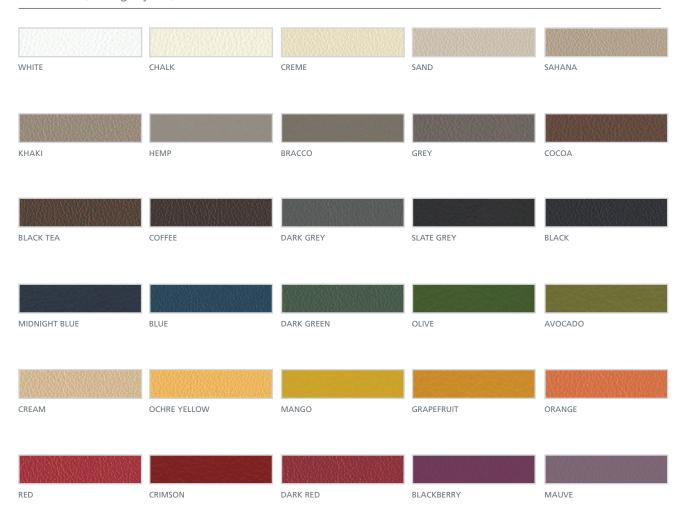

72



Armchair on feet 1PS6042: L 64 D 64 H 72



Tall armchair on castors 1PS6051: L 58 D 56 H 80



Tall armchair on feet 1PS6052: L 58 D 56 H 80

#### **UPHOLSTERY**

See the following fabrics and leathers list

## Fabrics 1/4

TC (Category 01)

CUSTOM

CUSTOMER OWN FARBIC

### LANI (Category 02)





## Fabrics 2/4

#### FIELD (Category 02)























KIWI GREEN LIGHT GREEN

### METRIC (Category 02)



































DARK GREY

CLASSIC BLUE

DARK GREY

### HOT (Category 02)











SAND















OLIVE GREEN



### Fabrics 3/4

#### REMIX (Category 02)





### STEELCUT TRIO (Category 03)





#### STEELCUT 2 (Category 03)





# Fabrics 4/4

### DIVINA (Category 03)



### HALLINGDAL (Category 03)





PURPLE

# Leather

### LEATHER (Category 04)