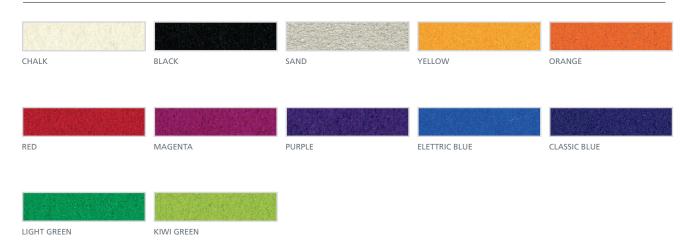

DESIGNER**



Centro Progetti Tecno





Armchair on castors 1PS6041: L 64 D 64 H 72



Armchair on feet 1PS6042: L 64 D 64 H 72



Tall armchair on castors 1PS6051: L 58 D 56 H 80



Tall armchair on feet 1PS6052: L 58 D 56 H 80

#### **UPHOLSTERY**

See the following fabrics and leathers list

## Fabrics 1/4

TC (Category 01)

CUSTOM

CUSTOMER OWN FARBIC

### LANI (Category 02)





## Fabrics 2/4

#### FIELD (Category 02)























KIWI GREEN LIGHT GREEN

### METRIC (Category 02)



































DARK GREY

CLASSIC BLUE

DARK GREY

### HOT (Category 02)











SAND















OLIVE GREEN



### Fabrics 3/4

#### REMIX (Category 02)





### STEELCUT TRIO (Category 03)





#### STEELCUT 2 (Category 03)





# Fabrics 4/4

### DIVINA (Category 03)



### HALLINGDAL (Category 03)





PURPLE

# Leather

### LEATHER (Category 04)